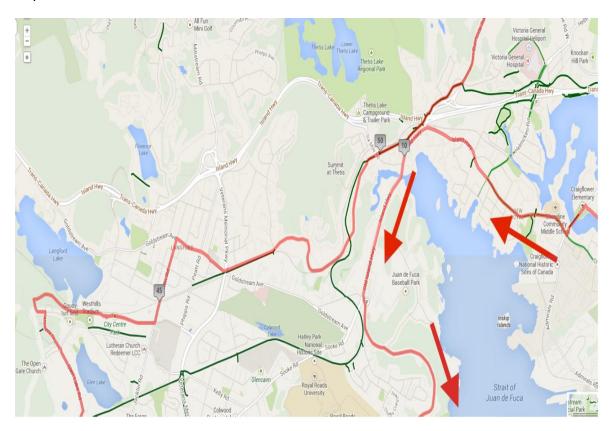

## Admirals Rd, Island Highway, Atkins Rd

Please be advised that on Saturday, August 18, 2018 the Tour De Victoria bicycle ride will be taking place within View Royal between 7:00 am and 9:30 am. Please see attached route map:

Route: View Royal at Island Highway/Admirals Road and will be travelling in the westbound (towards Colwood) lane along the (Old) Island Highway through to our border with Colwood, then eventually back through View Royal on Atkins Road and Burnside Road West.